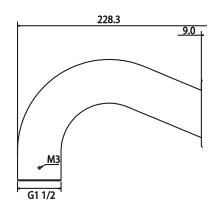

#### **Dimensions (mm)**

#### **Specifications**

| Model                 | DH-PFB300S                     |
|-----------------------|--------------------------------|
| General               |                                |
| Material              | Aluminum                       |
| Dimension (W x H x D) | 228mm(W) x 150mm(H) x 160mm(D) |
| Pipe Thread           | 1 <sub>1</sub> / 2 " PF        |
| Operating Temperature | -40°C ~60°C                    |
| Humidity              | 0~90% RH                       |
| Load Bearing          | 3.0Kg                          |
| Weight                | 0.5kg                          |
| Applicable Model      | PFA100, PFA101, PFA102, PFA110 |