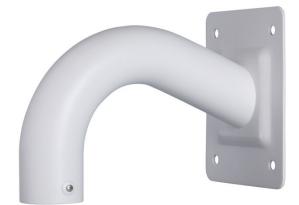

#### **Features**

- Material: Aluminum
- Wall Mount Bracket
- Neat & Integrated design

#### **Specifications**

| Model                 | DH-PFB300S                     |
|-----------------------|--------------------------------|
| General               |                                |
| Material              | Aluminum                       |
| Dimension (W x H x D) | 228mm(W) x 150mm(H) x 160mm(D) |
| Pipe Thread           | 1 <sub>1</sub> / 2 " PF        |
| Operating Temperature | -40°C ~60°C                    |
| Humidity              | 0~90% RH                       |
| Load Bearing          | 3.0Kg                          |
| Weight                | 0.5kg                          |
| Applicable Model      | PFA100, PFA101, PFA102, PFA110 |