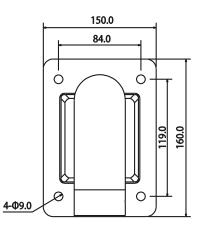

#### **Dimensions (mm)**

#### **Specifications**

| Model                 | DH-PFB300S                     |
|-----------------------|--------------------------------|
| General               |                                |
| Material              | Aluminum                       |
| Dimension (W x H x D) | 228mm(W) x 150mm(H) x 160mm(D) |
| Pipe Thread           | 1 <sub>1</sub> / 2 " PF        |
| Operating Temperature | -40°C ~60°C                    |
| Humidity              | 0~90% RH                       |
| Load Bearing          | 3.0Kg                          |
| Weight                | 0.5kg                          |
| Applicable Model      | PFA100, PFA101, PFA102, PFA110 |